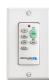

Replaceable. Integrated (1) 23W Dimmable, 1600 Lumens LED Platform, 80 CRI, 3000K

Downlight Glass Fresnel Lens Gloss White Inside-Clear Outside

Optional Downlight N/A

Uplight N/A

Uplight Glass N/A

Low Ceiling Adaptable Yes, Dual Mount Included. Note: Décor trim must be removed for Flush Mount.

**Control** CoolTouch™ Transmitter -Full Function

## FAN FEATURES

Mounting Slope - Pitch 22° or 4/12

Lead Wire 78"

**cUL Listed** Damp

Hanging Weight 33 lbs.

Body Material Steel, Plywood, Glass

Warranty Limited Lifetime

#### MOTOR FEATURES

Motor Size/Type 172mm X 20mm, AC

Amps 0.69 on High

RPM 146 on High

Energy Star® No

## INCLUDED CONTROLS



## COOLTOUCH™ TRANSMITTER -**FULL FUNCTION**

- 3 Forward Speeds & Motor Off
- Lights On/Off with Full-Range Dimming

# OPTIONAL CONTROLS



WALL TRANSMITTER -**FULL FUNCTION** 370038MULTR (Shown)

### **BLADE SPECS**

Blade Finish & Part Number (Side 1) (Reversible)

Fan Finish



















# HANGING MEASUREMENTS

# WITH 12" DOWNROD

| Fixture Drop     | Blade Drop       | Housing          | Ceiling Canopy  |
|------------------|------------------|------------------|-----------------|
| (from ceiling)   | (from ceiling)   | (width)          | (width)         |
| <b>A:</b> 22.50" | <b>B:</b> 18.50" | <b>C:</b> 15.25" | <b>D:</b> 6.75" |



#### **FLUSH MOUNT**

| Fixture Drop     | Blade Drop      | Housing   | Ceiling Canopy  |
|------------------|-----------------|-----------|-----------------|
| (from ceiling)   | (from ceiling)  | (width)   | (width)         |
| <b>A:</b> 11.25" | <b>B:</b> 7.25" | C: 15.25" | <b>D: