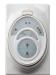

**Control** CoolTouch™ Transmitter -Full Function

## COOLTOUCH™ TRANSMITTER -**FULL FUNCTION**

- 3 Forward Speeds & Motor Off
- Lights On/Off with Full-Range Dimming