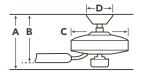

# HANGING MEASUREMENTS

# WITH 12" DOWNROD

| Fixture Drop     | Blade Drop       | Housing          | Ceiling Canopy  |
|------------------|------------------|------------------|-----------------|
| (from ceiling)   | (from ceiling)   | (width)          | (width)         |
| <b>A:</b> 22.50" | <b>B:</b> 18.50" | <b>C:</b> 15.25" | <b>D:</b> 6.75" |

#### **FLUSH MOUNT**

| Fixture Drop     | Blade Drop      | Housing   | Ceiling Canopy  |
|------------------|-----------------|-----------|-----------------|
| (from ceiling)   | (from ceiling)  | (width)   | (width)         |
| <b>A:</b> 11.25" | <b>B:</b> 7.25" | C: 15.25" | <b>D:</b> 6.75" |